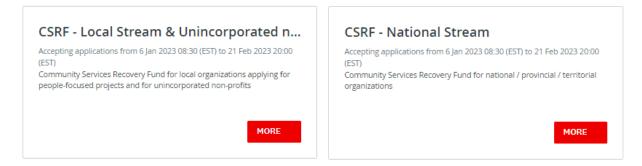

## **STEP 2:** CHOOSE A PROGRAM

There may be several active programs in the menu. Choose either CSRF – Local Stream or CSRF – National Stream. If you need more help deciding which program is appropriate for your organization, visit Community Services Recovery Fund.

Click on the "MORE" button to access specific information about the program.

From the Program information page click on "APPLY" to begin your application.

CSRF - Local Stream & Unincorporated non-profit organizations