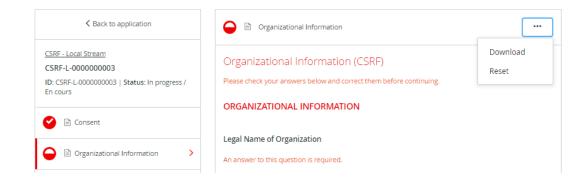

## **ORGANIZATION PROFILE FORM**

Once you have completed the Consent form, you will be taken into the ORGANIZATION INFORMATION form.

| K Back to application                                                                                | Organizational Information                                                                                                                 |  |
|------------------------------------------------------------------------------------------------------|--------------------------------------------------------------------------------------------------------------------------------------------|--|
| CSRF - Local Stream<br>CSRF-L-000000003<br>ID: CSRF-L-0000000003   Status: In progress /<br>En cours | Organizational Information (CSRF) ORGANIZATIONAL INFORMATION                                                                               |  |
| 🤗 🖹 Consent                                                                                          | Legal Name of Organization                                                                                                                 |  |
| Organizational Information                                                                           | Common Name of Organization(antional)                                                                                                      |  |
| C 🗎 Required Documents Uploads                                                                       | Common Name of Organization(optional) If different from legal name of organization                                                         |  |
| Project Details                                                                                      |                                                                                                                                            |  |
| Project Budget and Financial<br>Information                                                          | Organization Status <ul> <li>Registered Charity</li> </ul>                                                                                 |  |
|                                                                                                      | Other qualified donee     Incorporated non-profit                                                                                          |  |
| 1 of 6 tasks complete                                                                                | <ul> <li>Unincorporated non-profit</li> </ul>                                                                                              |  |
| Last edited: 15 Dec 2022 13:16 (EST)                                                                 | <ul> <li>Indigenous Governing Body</li> </ul>                                                                                              |  |
| REVIEW SUBMIT Deadline: 21 Feb 2023 23:59 (EST)                                                      | Is your organization registered federally or provincially/territorially? <ul> <li>Federally</li> <li>Provincially/Territorially</li> </ul> |  |

Choose **"SAVE & CONTINUE EDITING"** located at the bottom of the form to save your work periodically.

SAVE & CONTINUE EDITING

MARK AS COMPLETE

When you click **"SAVE & CONTINUE EDITING"** you will be alerted if the form contains errors (e.g., blank fields that have not yet been filled out) but the **form is still going to save with the errors**.

The status of your form in the Task List will turn half red to indicate it is in progress.

As you complete each section, choose "MARK AS COMPLETE" which will turn the task into a red checkmark on the Task List. If you have completed the task and would like to return to make a change, you may reopen by clicking the "..." menu at the top of the screen and choosing "EDIT". Note you will need to click "MARK AS COMPLETE" again once you have completed your edits.

TIP – If you would like to print out the application to be able to gather the information offline before entering into your online application, you may obtain a copy by clicking the "..." menu at the top of the screen and choosing "DOWNLOAD". This will open a PDF copy of the application which you may print for your own use. Note that you will still need to complete the application form online to submit it. If you need assistance with your application, please contact us at any time.

WARNING: If you select "RESET" from the "..." menu, all the data in your form will be deleted.