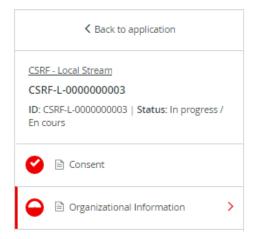

The status of your form in the Task List will turn half red to indicate it is in progress.

As you complete each section, choose "MARK AS COMPLETE" which will turn the task into a red checkmark on the Task List. If you have completed the task and would like to return to make a change, you may reopen by clicking the "..." menu at the top of the screen and choosing "EDIT". Note you will need to click "MARK AS COMPLETE" again once you have completed your edits.