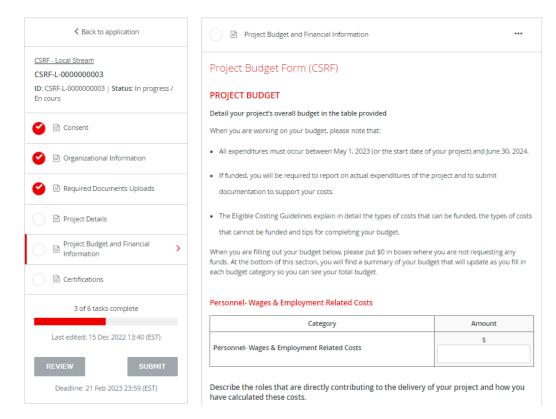

# **STEP 6:** COMPLETE THE PROJECT DETAILS FORM

The PROJECT DETAILS Form provides information on your project and the intended goals.

| K Back to application                                                                                      | Project Details ····                                                                                                                                                                 |    |
|------------------------------------------------------------------------------------------------------------|--------------------------------------------------------------------------------------------------------------------------------------------------------------------------------------|----|
| <u>CSRF - Local Stream</u><br>CSRF-L-000000003<br>ID: CSRF-L-000000003   Status: In progress /<br>En cours | Project Details (CSRF) PROJECT SUMMARY                                                                                                                                               |    |
| 🕙 🖹 Consent                                                                                                | Project Title                                                                                                                                                                        |    |
| Organizational Information                                                                                 | Collaboration: If this resident is a collaboration, list all examinations involved                                                                                                   |    |
| Required Documents Uploads                                                                                 | Collaboration: If this project is a collaboration, list all organizations involved                                                                                                   |    |
| Project Details                                                                                            |                                                                                                                                                                                      |    |
| Project Budget and Financial Information                                                                   |                                                                                                                                                                                      | 11 |
|                                                                                                            | Impact of the COVID-19 pandemic on your Organization<br>Describe how your organization, staff and volunteers and/or programs/services have been impacted by<br>the COVID-19 pandemic |    |
| 3 of 6 tasks complete                                                                                      |                                                                                                                                                                                      |    |
| Last edited: 15 Dec 2022 13:40 (EST)                                                                       |                                                                                                                                                                                      |    |
| REVIEW SUBMIT                                                                                              |                                                                                                                                                                                      | // |
| Deadline: 21 Feb 2023 23:59 (EST)                                                                          | Project Description                                                                                                                                                                  |    |

Save your application regularly by clicking "SAVE & CONTINUE EDITING" at the bottom of the form.

SAVE & CONTINUE EDITING

MARK AS COMPLETE