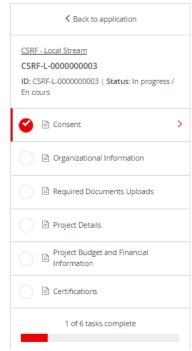

# **STEP 3: STARTING YOUR ORGANIZATION'S APPLICATION FORM**

Your screen will look similar to the screenshot below once you have launched into the application. You will need to complete the seven tasks that make up the Application form, marking each as Complete. Work through the steps listed on the Task List on the right side of your screen.

### COMPLETE ALL SECTIONS OF YOUR APPLICATION

Once you begin to complete the application, the Task List from your dashboard will show on the left side of your screen, providing a roadmap of all the tasks that are required to complete the application. Use this to navigate through the steps of your application.

The icons provide the following information:

- Task not yet started
  - Task in progress
  - Task Completed

All mandatory sections must show a red checkmark before you will be able to submit your application. The progress bar below the Task List (x of 6 tasks complete) will also provide a summary to gauge your progress. At any point, you can save your progress and return to complete the application at another time.